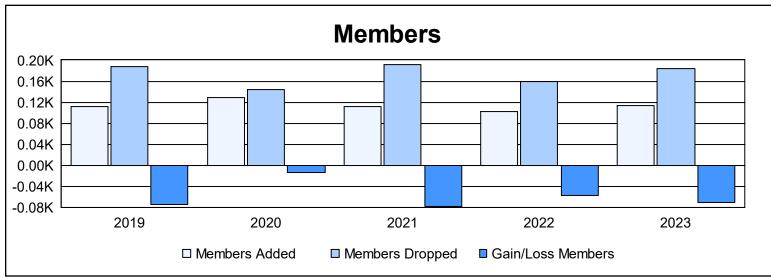

District 110CO As of June 2023 Cumulative

| Year      | New<br>Clubs | Dropped<br>Clubs | Gain/<br>Loss<br>Clubs | New<br>Members | Charter<br>Members | Reinstate<br>Members | Transfer<br>Members | Total<br>Member<br>Added | Total<br>Members<br>Dropped | Gain/<br>Loss<br>Members |
|-----------|--------------|------------------|------------------------|----------------|--------------------|----------------------|---------------------|--------------------------|-----------------------------|--------------------------|
| 2018-2019 | 0            | 0                | 0                      | 98             | 0                  | 12                   | 2                   | 112                      | 187                         | -75                      |
| 2019-2020 | 0            | 0                | 0                      | 109            | 0                  | 0                    | 20                  | 129                      | 143                         | -14                      |
| 2020-2021 | 0            | 0                | 0                      | 62             | 0                  | 20                   | 30                  | 112                      | 191                         | -79                      |
| 2021-2022 | 0            | 0                | 0                      | 75             | 0                  | 5                    | 23                  | 103                      | 160                         | -57                      |
| 2022-2023 | 0            | 1                | -1                     | 97             | 0                  | 10                   | 6                   | 113                      | 183                         | -70                      |
| Average   | 0            | 0                | 0                      | 88             | 0                  | 9                    | 16                  | 114                      | 173                         | -59                      |