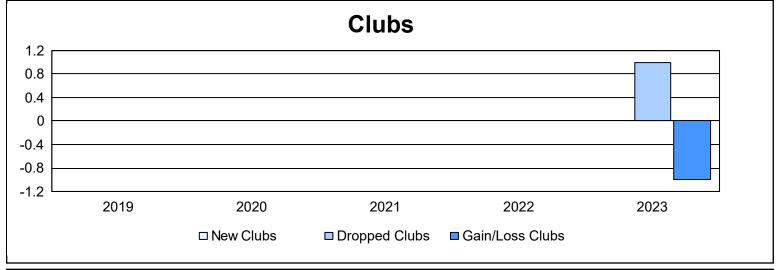

District 110CO As of June 2023 Cumulative

| Year      | New<br>Clubs | Dropped<br>Clubs | Gain/<br>Loss<br>Clubs | New<br>Members | Charter<br>Members | Reinstate<br>Members | Transfer<br>Members | Total<br>Member<br>Added | Total<br>Members<br>Dropped | Gain/<br>Loss<br>Members |
|-----------|--------------|------------------|------------------------|----------------|--------------------|----------------------|---------------------|--------------------------|-----------------------------|--------------------------|
| 2018-2019 | 0            | 0                | 0                      | 98             | 0                  | 12                   | 2                   | 112                      | 187                         | -75                      |
| 2019-2020 | 0            | 0                | 0                      | 109            | 0                  | 0                    | 20                  | 129                      | 143                         | -14                      |
| 2020-2021 | 0            | 0                | 0                      | 62             | 0                  | 20                   | 30                  | 112                      | 191                         | -79                      |
| 2021-2022 | 0            | 0                | 0                      | 75             | 0                  | 5                    | 23                  | 103                      | 160                         | -57                      |
| 2022-2023 | 0            | 1                | -1                     | 97             | 0                  | 10                   | 6                   | 113                      | 183                         | -70                      |
| Average   | 0            | 0                | 0                      | 88             | 0                  | 9                    | 16                  | 114                      | 173                         | -59                      |